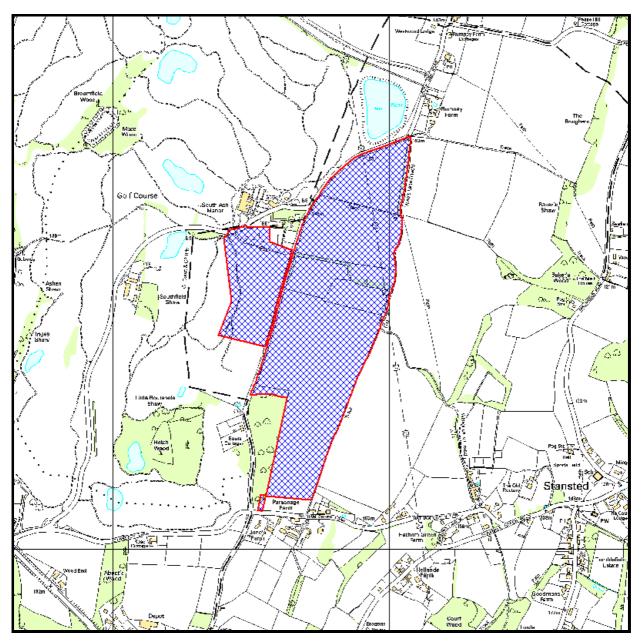

## TM/12/01290/FL

The London Golf Club South Ash Manor South Ash Road Ash Sevenoaks Kent TN15 7EN

Diverted access road to permitted hotel on land to the west of South Ash Road. The relocation of the existing driving range on land to the east of South Ash Road. A European Tour Performance Institute(ETPI) driving range building. A 9 hole golf course created utilising the cut from the hotel development. Chipping area and putting green. An underpass under South Ash Road. Areas of hard standing including car parking and access road. Diverted public rights of way. Associated reservoir and landscaping